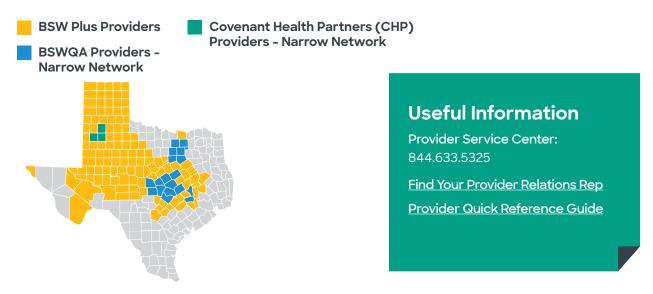

The BSW Premier HMO, offered in conjunction with BSW Quality Alliance and Covenant Health Partners, is a narrow network within 22 counties as listed below. The Pharmacy benefits are offered through Capital Rx.

Providers in the following counties must be affiliated with one of our strategic Accountable Care Organizations to be in-network: Bell, Brazos, Burnet, Collin, Coryell, Dallas, Denton, Ellis, Hale, Hockley, Johnson, Lampasas, Llano, Lubbock, McLennan, Milam, Rockwall, San Saba, Tarrant, Travis, Washington, Williamson.