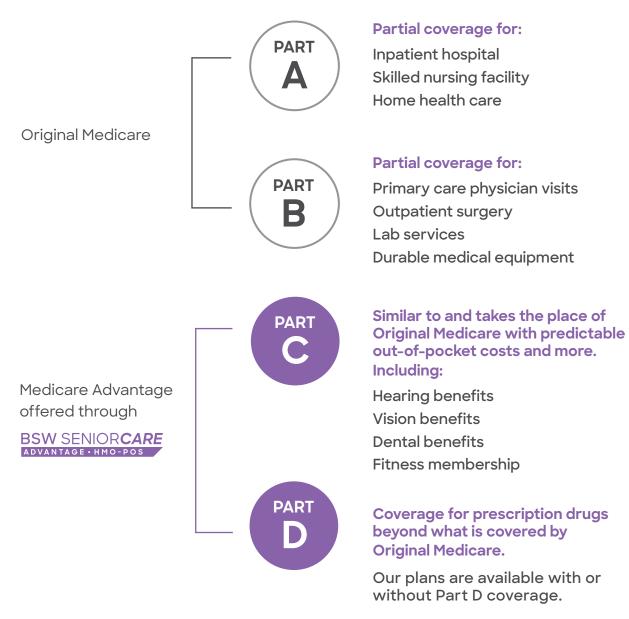

### **How Medicare works**

### How to qualify

- You must live in our service area. Check the map located in the Summary of Benefits to ensure you live within our service area.
- You must be enrolled in Medicare Part B.
- You must be entitled to benefits under Medicare Part A. If you do not have Medicare Part A, you can purchase it from Social Security.

### **BSW SeniorCare Advantage**

Enrolling in a Medicare Advantage plan like BSW SeniorCare Advantage HMO-POS from Baylor Scott & White Health Plan can help lower your out-of-pocket healthcare expenses and give you many bonus benefits not available through Original Medicare.

#### What do we cover?

Like all Medicare health plans, we cover everything that Original Medicare covers – and more.

- Our plan members get all of the benefits covered by Original Medicare. For some of these benefits, you may pay more in our plan than you would in Original Medicare. For others, you pay less.
- Our plan members also get more than what is covered by Original Medicare. Some of the extra benefits are outlined in this booklet.