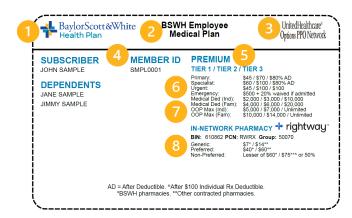

# Information on your Premium ID Card:

- 1 Your benefits administrator/ health insurance carrier
- Your group name
- 3 Your Tier 2 network
- 4 Your member ID number
- Your plan type
- 6 Copays/coinsurance
- 7 Deductible & out-of-pocket max
- 8 Rx copays/coinsurance

- Claims mailing address
- 2 Information for providers to request pre-authorization or notify the plan of a hospital admission
- 3 Provider portal and phone number
- 4 Member Services and 24/7 Nurse Line numbers
- Member portal web address
- Information for UnitedHealthcare and out-of-network providers rendering care