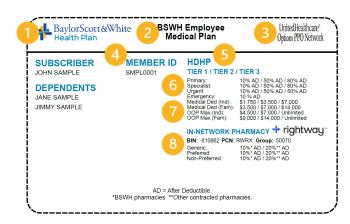

# Information on your HDHP ID Card:

- 1 Your benefits administrator/ health insurance carrier
- 2 Your group name
- 3 Your Tier 2 network
- 4 Your member ID number
- 5 Your plan type
- 6 Coinsurance
- 7 Deductible & out-of-pocket max
- 8 Rx coinsurance

- Claims mailing address
- 2 Information for providers to request pre-authorization or notify the plan of a hospital admission
- 3 Provider portal and phone number
- 4 Member Services and 24/7 Nurse Line phone numbers
- Member portal web address
- Information for UnitedHealthcare and out-of-network providers rendering care