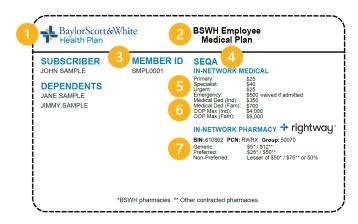

# Information on your SEQA ID Card:

- 1 Your benefits administrator/ health insurance carrier
- 2 Your group name
- 3 Your member ID number
- 4 Your plan type
- 5 Copays/coinsurance
- 6 Deductible & out-of-pocket max
- 7 Rx copays/coinsurance

- Claims mailing address
- 2 Information for providers to request pre-authorization or notify the plan of a hospital admission
- Provider portal and phone number
- Member Services phone number and member portal web address
- 5 24/7 Nurse Line and Pharmacy member services numbers