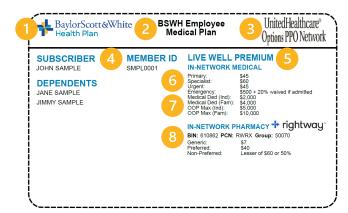

# Information on your Live well Premium ID Card:

- 1 Your benefits administrator/ health insurance carrier
- 2 Your group name
- Your network
- 4 Your member ID number
- Your plan type
- 6 Copays/coinsurance
- 7 Deductible & out-of-pocket max
- 8 Rx copays/coinsurance

- Provider portal and phone number
- Claims mailing address
- Member Services phone number and member portal web address
- 4 24/7 Nurse Line and Pharmacy Member Services numbers