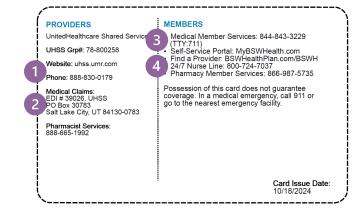

# Information on your SEQA ID Card:

- 1 Your benefits administrator/ health insurance carrier
- 2 Your group name
- 3 Your member ID number
- 4 Your plan type
- 5 Copays/coinsurance
- 6 Deductible & out-of-pocket max
- 7 Rx copays/coinsurance

- Claims mailing address
- 2 Information for providers to request pre-authorization or notify the plan of a hospital admission
- Provider portal and phone number
- Member Services phone number and member portal web address
- 5 24/7 Nurse Line and Pharmacy member services numbers