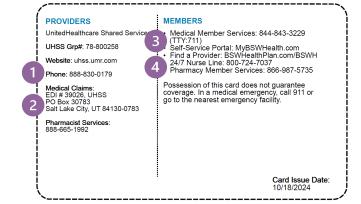

# Information on your EQA ID Card:

- 1 Your benefits administrator/ health insurance carrier
- 2 Your group name
- 3 Your member ID number
- 4 Your plan type
- 5 Copays/coinsurance
- 6 Deductible & out-of-pocket max
- 7 Rx copays/coinsurance

- Claims mailing address
- 2 Information for providers to request pre-authorization or notify the plan of a hospital admission
- 3 Provider portal and phone number
- Member Services phone number and member portal web address
- 5 24/7 Nurse Line and Pharmacy member services numbers