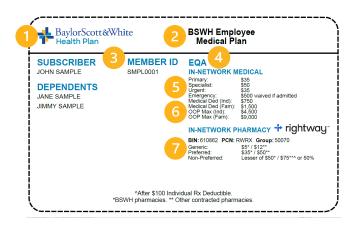

# Information on your EQA ID Card:

- 1 Your benefits administrator/ health insurance carrier
- 2 Your group name
- 3 Your member ID number
- 4 Your plan type
- 5 Copays/coinsurance
- 6 Deductible & out-of-pocket max
- 7 Rx copays/coinsurance

- Claims mailing address
- 2 Information for providers to request pre-authorization or notify the plan of a hospital admission
- 3 Provider portal and phone number
- Member Services phone number and member portal web address
- 5 24/7 Nurse Line and Pharmacy member services numbers