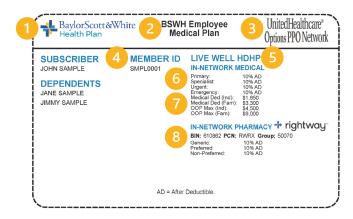

# Information on your Live well HDHP ID Card

- 1 Your benefits administrator/ health insurance carrier
- 2 Your group name
- 3 Your network
- 4 Your member ID number
- 5 Your plan type
- 6 Coinsurance
- 7 Deductible & out-of-pocket max
- 8 Rx coinsurance

- Provider portal and phone number
- Claims mailing address
- Member Services phone number and member portal web address
- 4 24/7 Nurse Line and Pharmacy Member Services numbers